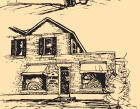

#### 6. 110 SOUTH MAIN STREET

This masonry and frame structure originally served as the post office.

#### 7. SIMCOE HOUSE

This log and frame 18th century structure has served as a home and offices over its history.