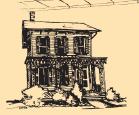

#### THE WILLIAM RONEY HOUSE

This Victorian home, with its checked lattice, retains many of its original architectural elements.

HIGH ST

RUSSELL ST.

0