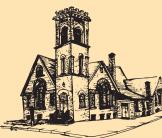

#### 11. ST. MARY ANNE'S CHURCH

This Colonial era church retains much of the original exterior. The bell tower in the south wall was donated by the Brookings Family. The church is surrounded by a very early cemetery.