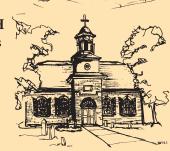

#### 11. ST. MARY ANNE'S CHURCH

This Colonial era church retains much of the original exterior. The bell tower in the south wall was donated by the Brookings Family. The church is surrounded by a very early cemetery.