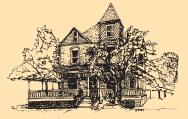

#### THE WILLIAM RONEY HOUSE

This Victorian home, with its checked lattice, retains many of its original architectural elements.

HIGH ST

RUSSELL ST.

0