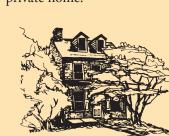

This log and frame 18th century structure has served as a home and offices over its history.



#### 8. REYNOLDS HOUSE

This log home represents the Federal period.



#### THE WILLIAM RONEY HOUSE

This Victorian home, with its checked lattice, retains many of its original architectural elements.



HIGH ST

RUSSELL ST.

0

#### 2. WEST LOG HOME

This late 18th century colonialstyle dwelling was once used as an inn and stage stop.

CECIL AVENUE

MUNICIPAL PARKING WALLACE AVE.

RONEY AVE.

THOMAS AVE.



### 3. ANDY ANDERSON HOME

This lovely example of the Victorian era was originally the home of a local hardware store owner. It remains today as a private home.

#### 10. HANNUM HOUSE

This house is on The Maryland Historical Sites Survey. Early maps indicate a coffin maker resided here.



#### 11. ST. MARY ANNE'S CHURCH

This Colonial era church retains much of the original exterior. The bell tower in the south wall was donated by the Brookings Family. The church is surrounded by a very early cemetery.



#### 12. NORTH EAST UNITED **METHODIST CHURCH**

The congregation dates from 1781. The first Methodist Parsonage in the United States was located here.



#### 13. RONEY & WELLS

This old structure served as a hardware store until the family closed it in 1989. Today it is England's Colony on the Bay Gift & Christmas Shop.



#### 14. UPPER BAY MUSEUM

The Museum houses a collection of water oriented artifacts. Built in 1880, this structure was originally a fish house.



## Please Visit www.northeastchamber.org for these and many more Annual Events in our town

A Salute