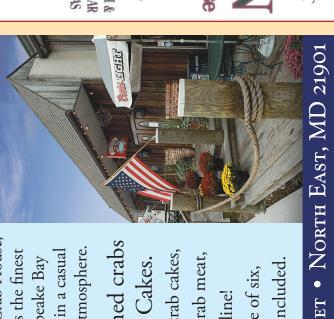

Crab

Woody's Crab House 29 South Main Street North East, MD, 21901 410-287-3541 www.woodyscrabhouse

PRIME 200+ WINES GOURIMET CRAB CAKES MEATS 80 DESSERTS WATCH US ON (0)(0)D SUNDAY BRUNCH & BLOODY MARY BAR & MEGA MIMOSAS NIGHTLY BAR SPECIALS House

EAST, North MAIN cooking

Jo

fresh

Shipped 1

crab

lump

jumbo

from

made f

authentic Maryland

WWW.WOODYSCRABHOUSE.COM MD STREET • www.v 7-3541 South 410-287 29

North East Maryland Strolling Guide
E- Chamber
Directory not just a direction... it's a destination s www.northeastchamber.org